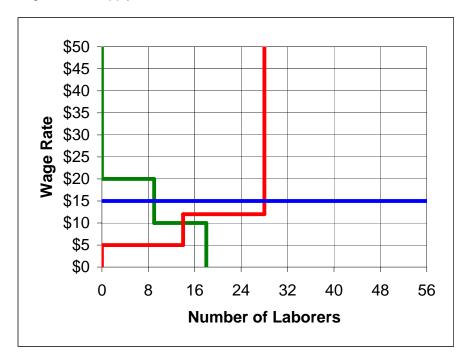

Figure 5.7: Supply and Demand-Sessions 1 and 2

Problem 5.10

Figure 5.8: Supply and Demand-Session 3

| Table 5.16: Predicted Wages and Profits |           |           |           |
|-----------------------------------------|-----------|-----------|-----------|
|                                         | Session 1 | Session 2 | Session 3 |
| Average Wage Rate                       | \$10      | \$15      | \$20      |
| Total Employment                        | 14        | 9         | 28        |
| Total Profit of Firms                   | \$90      | \$45      | \$135     |
| Total Wages of                          |           |           |           |
| Employed Workers                        | \$140     | \$135     | \$560     |