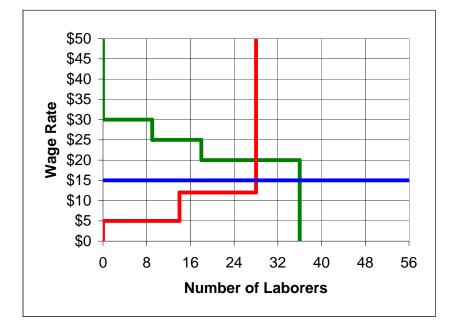

Figure 5.7: Supply and Demand-Sessions 1 and 2

Problem 5.10

Figure 5.8: Supply and Demand-Session 3

| Table 5.16: Predicted Wages and Profits |           |           |           |
|-----------------------------------------|-----------|-----------|-----------|
|                                         | Session 1 | Session 2 | Session 3 |
| Average Wage Rate                       | \$10      | \$15      | \$20      |
| Total Employment                        | 14        | 9         | 28        |
| Total Profit of Firms                   | \$90      | \$45      | \$135     |
| Total Wages of                          |           |           |           |
| Employed Workers                        | \$140     | \$135     | \$560     |