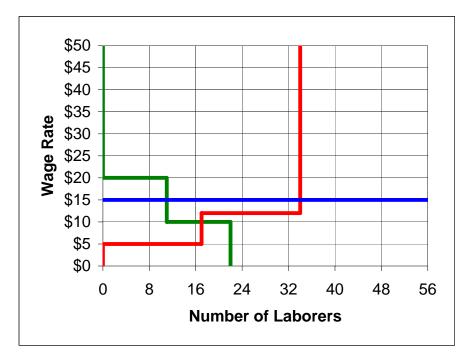

Problem 5.4

Table 5.13 Labor Supply Table

| Wage Range                                     | Labor Supplied |
|------------------------------------------------|----------------|
| Wage < \$5                                     | 0              |
| \$5 <wage<\$12< td=""><td>17</td></wage<\$12<> | 17             |
| Wage>\$12                                      | 34             |

## Problem 5.5

Part a) 0 laborers Part b) 1 laborer Part c) 2 laborers Problem 5.6

Table 5.14: Market Labor Demand Table--Session 1Wage RangeAmount DemandedWage > \$200\$10<Wage<\$20</td>11Wage<\$10</td>22

Problem 5.7

| Part a) | 0 laborers |
|---------|------------|
| Part b) | 1 laborer  |
| Part c) | 2 laborers |
| Part d) | 4 laborers |

Problem 5.8

| Table 5.15: Market Labor Demand Table-Session 3 |                 |  |
|-------------------------------------------------|-----------------|--|
| Wage Rate                                       | Amount Demanded |  |
| Wage>\$30                                       | 0               |  |
| \$25 <wage<\$30< td=""><td>11</td></wage<\$30<> | 11              |  |
| \$20 <wage<\$25< td=""><td>22</td></wage<\$25<> | 22              |  |
| Wage<\$20                                       | 44              |  |