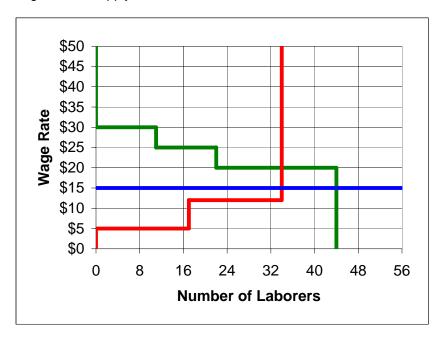

Problem 5.7

| Part a) | 0 laborers |
|---------|------------|
| Part b) | 1 laborer  |
| Part c) | 2 laborers |
| Part d) | 4 laborers |

Problem 5.8

| Table 5.15: Market Labor Demand Table-Session 3 |                 |  |
|-------------------------------------------------|-----------------|--|
| Wage Rate                                       | Amount Demanded |  |
| Wage>\$30                                       | 0               |  |
| \$25 <wage<\$30< td=""><td>11</td></wage<\$30<> | 11              |  |
| \$20 <wage<\$25< td=""><td>22</td></wage<\$25<> | 22              |  |
| Wage<\$20                                       | 44              |  |

Problem 5.9

Problem 5.10

Figure 5.8: Supply and Demand-Session 3

Problem 5.11

| Table 5.16: Predicted Wages and Profits |                                  |                                                         |  |
|-----------------------------------------|----------------------------------|---------------------------------------------------------|--|
| Session 1                               | Session 2                        | Session 3                                               |  |
| \$10                                    | \$15                             | \$20                                                    |  |
| 17                                      | 11                               | 34                                                      |  |
| \$110                                   | \$55                             | \$165                                                   |  |
|                                         |                                  |                                                         |  |
| \$170                                   | \$165                            | \$680                                                   |  |
|                                         | Session 1<br>\$10<br>17<br>\$110 | Session 1 Session 2<br>\$10 \$15<br>17 11<br>\$110 \$55 |  |