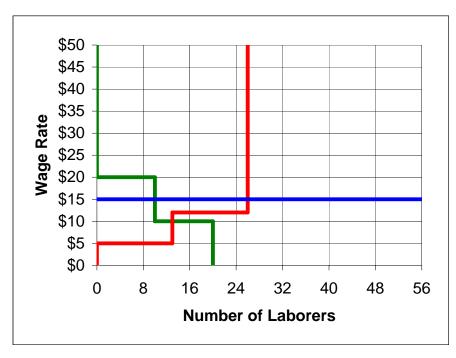

Problem 5.7

Part a) 0 laborers Part b) 1 laborer Part c) 2 laborers Part d) 4 laborers

Problem 5.8

Table 5.15: Market Labor Demand Table-Session 3Wage RateAmount DemandedWage>\$300\$25<Wage<\$30</td>10\$20<Wage<\$25</td>20Wage<\$20</td>40