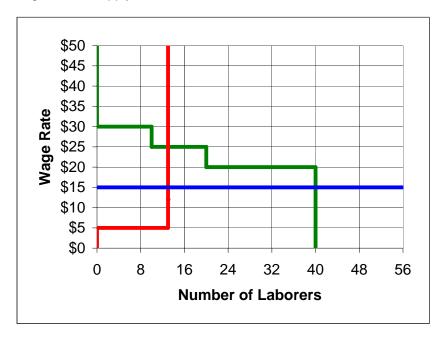

------------------------------------------------|----------------|
| Wage < \$5                                     | 0              |
| \$5 <wage<\$12< td=""><td>13</td></wage<\$12<> | 13             |
| Wage>\$12                                      | 26             |

# Problem 5.5

Part a) 0 laborers Part b) 1 laborer Part c) 2 laborers Problem 5.6

Table 5.14: Market Labor Demand Table--Session 1Wage RangeAmount DemandedWage > \$200\$10<Wage<\$20</td>10Wage<\$10</td>20

Problem 5.7

Part a) 0 laborers Part b) 1 laborer Part c) 2 laborers Part d) 4 laborers

Problem 5.8

Table 5.15: Market Labor Demand Table-Session 3Wage RateAmount DemandedWage>\$300\$25<Wage<\$30</td>10\$20<Wage<\$25</td>20Wage<\$20</td>40

Problem 5.9





#### Problem 5.10

Figure 5.8: Supply and Demand-Session 3



#### Problem 5.11

| Table 5.16: Predicted Wages and Profits |           |           |           |
|-----------------------------------------|-----------|-----------|-----------|
|                                         | Session 1 | Session 2 | Session 3 |
| Average Wage Rate                       | \$10      | \$15      | \$20      |
| Total Employment                        | 13        | 10        | 26        |
| Total Profit of Firms                   | \$100     | \$50      | \$150     |
| Total Wages of                          |           |           |           |
| Employed Workers                        | \$130     | \$150     | \$520     |

Problem 5.12

| Table 5.17: Predicted Unemployment |               |             |
|------------------------------------|---------------|-